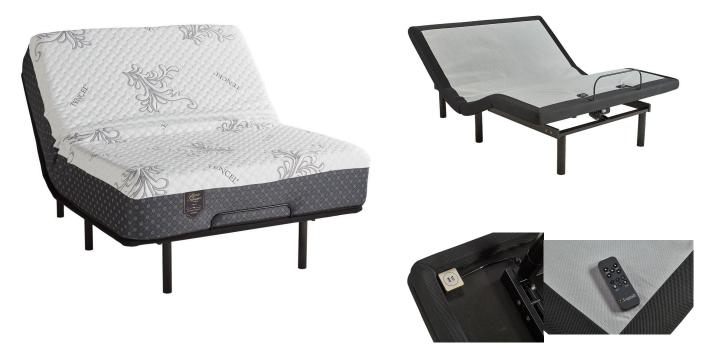

## LEGENDS ELIZABETH SMOOTH TOP HYBRID KING POWER SET

SKU: 994852

Product BenefitsMattressKingColor: Black/WhiteDimensions: 76"W x 79"D x 14"HSmooth Top Hybrid DesignLegends Signature by BadcockHeavy Weight Circular Knit with Tencel with Max BreezeQuantum Edge Coil Support SystemVisco Cooling 4 lbs. Gel Beaded Memory FoamMultiple Layers of High Density Quilt FoamChemical Free Natural BarrierAdjustable Power Base Friendly10 Year WarrantyFoundationDimensions: 76"W x 80"D x 15"HWireless RemoteHead/Foot PositionsEasily Fits Platform/Storage/FlatbedsMattress Retainer BarGravity Release Safety Feature2 Programmable Memory PositionsFlat BottonBluetooth- App ControlledSub Charging Ports under Head DeckWireless RemoteUnder Bed LightingFoldable DesignMax Weight 650 lbsEmergency Batter Back UpDual