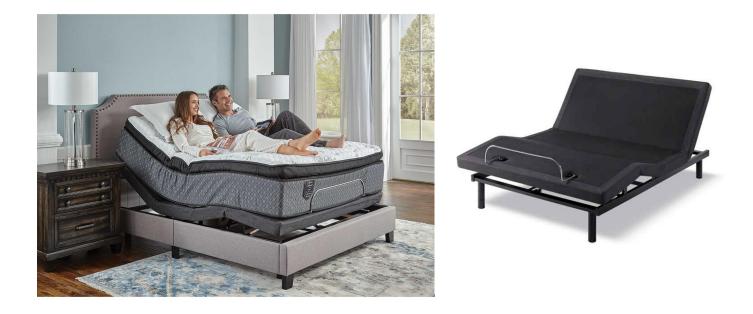

## **LEGENDS EMILY GRACE SUPER PILLOW TOP TWIN XL POWER SET** SKU: 994856

Product BenefitsTwin XLMattressColor: Black/WhiteDimensions: 38"W x 79"D x 15"HSuper Pillow TopLegends Signature by BadcockHeavy Weight Stretched Quilted Tencel Knit Fabric with Max BreezeHigh Density "Mega Soft" Soy-Based Quilt FoamLayer of Carbon Steel "Tempered" 2040 Nano CoilsQuantum Edge Coil Support SystemIndividual Pocketed Spring Support SystemChemical Free Natural Fire BarrierAdjustable Power Base Friendly10 Year WarrantyFoundationTwin XLColor: BlackDimensions: 40"W x 83"D x 9.5"HSerta BrandedZero Clearance, 3 in 1 Legs and WirelessMax. Weight 650 lbs.20 Year Warranty