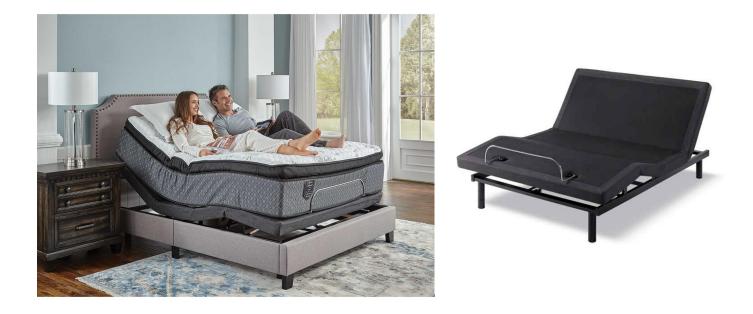

## **LEGENDS EMILY GRACE SUPER PILLOW TOP QUEEN POWER SET** SKU: 994857

Product BenefitsQueenMattressColor: Black/WhiteDimensions: 60"W x79"D x 15"HSuper Pillow TopLegends Signature by BadcockHeavy Weight Stretched Quilted Tencel Knit Fabric with Max BreezeHigh Density "Mega Soft" Soy-Based Quilt FoamLayer of Carbon Steel "Tempered" 2040 Nano CoilsQuantum Edge Coil Support SystemIndividual Pocketed Spring Support SystemChemical Free Natural Fire BarrierAdjustable Power Base Friendly10 Year WarrantyFoundationQueenColor: GreyDimensions: 62"W x 83"D x 9.5"HSerta BrandedZero Clearance, 3 in 1 Legs and WirelessMax. Weight 650 lbs.20 Year Warranty