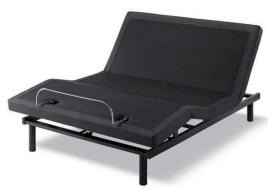

## LEGENDS EMILY GRACE SUPER PILLOW TOP KING POWER SET

SKU: 994858

Product BenefitsMattressKingColor: Black/WhiteDimensions: 76"W x 79"D x 15"HSuper Pillow TopLegends Signature by BadcockHeavy Weight Stretched Quilted Tencel Knit Fabric with Max BreezeHigh Density "Mega Soft" Soy-Based Quilt FoamLayer of Carbon Steel "Tempered" 2040 Nano CoilsQuantum Edge Coil Support SystemIndividual Pocketed Spring Support SystemChemical Free Natural Fire BarrierAdjustable Power Base Friendly10 Year WarrantyFoundationTwin XLColor: GreyDimensions: 40"W x 83"D x 9.5"HSerta BrandedZero Clearance, 3 in 1 Legs and WirelessMax. Weight 650 lbs.20 Year Warranty