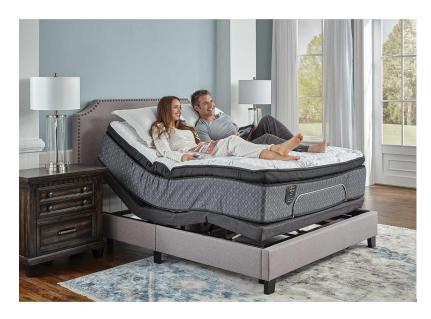

## LEGENDS EMILY GRACE SUPER PILLOW TOP KING POWER SET

SKU: 994858

Product BenefitsMattressKingColor: Black/WhiteDimensions: 76"W x 79"D x 15"HSuper Pillow TopLegends Signature by BadcockHeavy Weight Stretched Quilted Tencel Knit Fabric with Max BreezeHigh Density "Mega Soft" Soy-Based Quilt FoamLayer of Carbon Steel "Tempered" 2040 Nano CoilsQuantum Edge Coil Support SystemIndividual Pocketed Spring Support SystemChemical Free Natural Fire BarrierAdjustable Power Base Friendly10 Year WarrantyFoundationTwin XLColor: GreyDimensions: 40"W x 83"D x 9.5"HSerta BrandedZero Clearance, 3 in 1 Legs and WirelessMax. Weight 650 lbs.20 Year Warranty