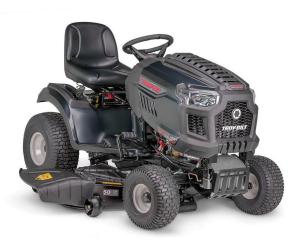

## TROY-BILT 50" HYDRO LAWN TRACTOR

SKU: 120709

Product BenefitsDimensions: 60.75"W x 70"D x 46"HColor: Black/Grey679cc Troy-Bilt twin cylinder OHV engineFoot operated Hydro transmission12 gauge steel FAB deck with 4 deck wheels3 gallon gas tank16" turn radius50" Fabricated DeckHigh back seatCast iron front axleSoft touch steering wheelManufacturers 3 year limited carry in service parts & labor warrantyExtended Warranty Available Spec Sheet Engine Manual Owners Manual English Owners Manual Spanish