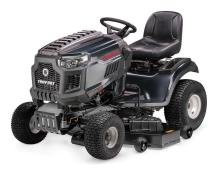

## TROY-BILT 50" HYDRO LAWN TRACTOR

SKU: 120709

Product BenefitsDimensions: 60.75"W x 70"D x 46"HColor: Black/Grey679cc Troy-Bilt twin cylinder OHV engineFoot operated Hydro transmission12 gauge steel FAB deck with 4 deck wheels3 gallon gas tank16" turn radius50" Fabricated DeckHigh back seatCast iron front axleSoft touch steering wheelManufacturers 3 year limited carry in service parts & labor warrantyExtended Warranty Available Spec Sheet Engine Manual Owners Manual English Owners Manual Spanish