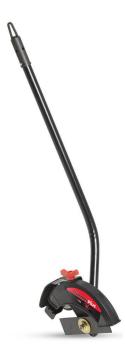

## TROY-BILT EDGER ATTACHMENT

SKU: 120715

About This Item Product Benefits Details WarrantyDimensions: 5.25"W x 11.5"D x 34.5"HColor: BlackAdjustable up to 2.5" depthLarge guided wheel7.5" hardened steel bladeManufacturers Warranty: 2 year limited carry-in service parts/laborExtended Warranty Available Spec Sheet Owners Manual Edge your drive, walkways and flower beds quickly with the LE720 lawn edger. The hardened steel blade has an adjustable depth up to 2.5" and the large guide wheel always keeps you on a straight path. This lawn edger connects to all attachment-capable string trimmers with no tools.