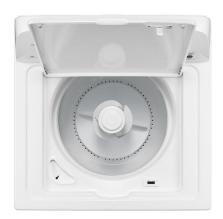

## AMANA TOP LOAD WASHER

SKU: 120726

About This Item Product Benefits Details WarrantyDimensions: 27.5"W x 27"D x 42"HColor: White8 Wash Cycles3.5 cu ft700 Max RPM5 Temperature SettingsWhite Porcelain TubDual Action AgitatorBleach DispenserDeep Water WashExtra rinseBulky Items/ Sheets CycleAuto Load Size SensingLate Lid LockManufacturers Warranty- 1 Year In-Home Service Energy Guide Owners Manual Installation GuideThis 3.5 CU FT Amana top load washer delivers a thorough clean with its dual action agitator that rolls clothes at the bottom of the wash basket. The durable porcelain tub helps protect clothes from snags. The deep water wash option adds maximum amount of water to your laundry load for confident cleaning.