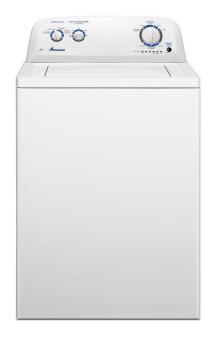

## AMANA TOP LOAD WASHER

SKU: 120726

About This Item Product Benefits Details WarrantyDimensions: 27.5"W x 27"D x 42"HColor: White8 Wash Cycles3.5 cu ft700 Max RPM5 Temperature SettingsWhite Porcelain TubDual Action AgitatorBleach DispenserDeep Water WashExtra rinseBulky Items/ Sheets CycleAuto Load Size SensingLate Lid LockManufacturers Warranty- 1 Year In-Home Service Energy Guide Owners Manual Installation GuideThis 3.5 CU FT Amana top load washer delivers a thorough clean with its dual action agitator that rolls clothes at the bottom of the wash basket. The durable porcelain tub helps protect clothes from snags. The deep water wash option adds maximum amount of water to your laundry load for confident cleaning.