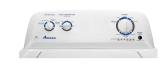

## AMANA TOP LOAD WASHER

SKU: 120726

About This Item Product Benefits Details WarrantyDimensions: 27.5"W x 27"D x 42"HColor: White8 Wash Cycles3.5 cu ft700 Max RPM5 Temperature SettingsWhite Porcelain TubDual Action AgitatorBleach DispenserDeep Water WashExtra rinseBulky Items/ Sheets CycleAuto Load Size SensingLate Lid LockManufacturers Warranty- 1 Year In-Home Service Energy Guide Owners Manual Installation GuideThis 3.5 CU FT Amana top load washer delivers a thorough clean with its dual action agitator that rolls clothes at the bottom of the wash basket. The durable porcelain tub helps protect clothes from snags. The deep water wash option adds maximum amount of water to your laundry load for confident cleaning.