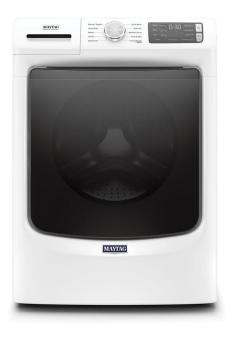

## MAYTAG FRONT LOAD WASHER

SKU: 120728

About This Item Product Benefits Details WarrantyDimensions: 27"W x 31.25"D x 38.75"HColor: White10 CyclesStainless Steel Drum4 Temperature SettingsDirect Drive / 1160 Max RPMDelay Start/ Steam CyclePower Wash System/Quick WashDetergent /Bleach/Softener DispenserWrinkle Control/ Add GarmentHeavy Duty & Bulky CyclesPedestal PID - 119922 - \$399.95Stacking Kit PID -119585Additional Hoses PID 94559 -\$19.95ENERGY STARManufacturers Warranty- 1 Year In-Home Service10 Yr Limited Warranty On Motor & Drum Energy Guide Spec Sheet Quick Start Guide Owners Manual Installation GuideThis Maytag 4.5 Cu. Ft. capacity electric front load washer features Maytag's power wash technology for outstanding cleaning power. Also includes the fresh hold specialty wash option which will