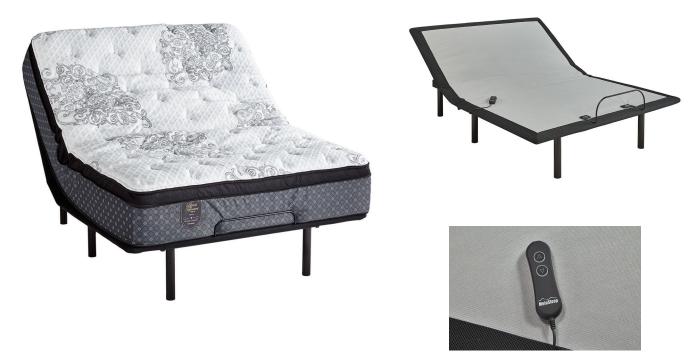

## LEGENDS KATHERINE QUEEN MATTRESS WITH FREE POWER BASE

SKU: 889693

Product BenefitsQueenMattressDimensions: 60"W x 79"D x 13.50"HColor: Black/WhiteQueenEuro TopLegends Signature by BadcockOrganic Cotton Upgraded Stretch CoverHigh Carbon "Tempered" Pocket Spring SystemQuantum Edge Coil Support SystemChemical Free Natural Fire BarrierEliminates Surface Motion TransferMultiple Layers of Plush Supportive FoamAdditional Layers of High Loft Quilt FoamGel Visco Memory Foam10 Year Warranty Adjustable FoundationDimensions: 59"W x 79"D x 15"HColor: BlackQueen3 Year WarrantyMax Weight 650 lbsWired Remote with USB Port6 Non Adjustable Metal Legs for Support