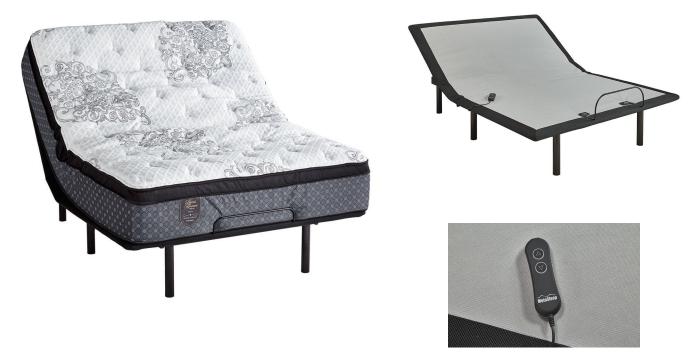

## LEGENDS KATHERINE KING MATTRESS WITH FREE POWER BASE

SKU: 889694

Product BenefitsKingMattressDimensions: 76"W x 79"D x 13.50"HColor: Black/WhiteKingEuro TopLegends Signature by BadcockOrganic Cotton Upgraded Stretch CoverHigh Carbon "Tempered" Pocket Spring SystemQuantum Edge Coil Support SystemChemical Free Natural Fire BarrierEliminates Surface Motion TransferMultiple Layers of Plush Supportive FoamAdditional Layers of High Loft Quilt FoamGel Visco Memory Foam10 Year Warranty Adjustable FoundationDimensions: 75"W x 79"D x 15"HColor: BlackKing3 Year WarrantyMax Weight 650 lbsWired Remote with USB Port6 Non Adjustable Metal Legs for Support