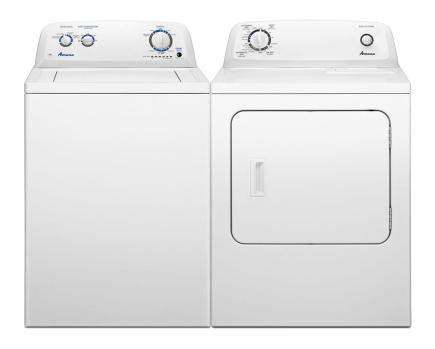

## AMANA TOP LOAD WASHER & DRYER PAIR

SKU: 889533

About This Item Product Benefits Details WarrantyColor: WhiteTop Load WasherDimensions: 27.5"W x 27"D x 42"H8 Cycles/5 Temp Settings3.5 Cu. Ft. Stainless Steel Tub700 Max RPM SpeedDeep Water WashBleach DispenserWhite Porcelain TubDual Action AgitatorElectric DryerDimensions: 29"W x 27.75"D x 44"H11 Cycles/3 Heat Settings6.5 Cu. Ft.Auto Dryness ControlReversible DoorTimed Dry CyclesEnd of Cycle SignalWrinkle PreventThis 3.5 cu. ft. top load washer has a dual action agitator, which rolls clothes through the bottom of the wash basket. With a porcelain tub helps protect your favorites from snags, and the deep water wash option adds more water during the rinse cycle for added confidence. The matching 6.5 cu. electric dryer with automatic dryness control with sensors that stop the cycle when clothes