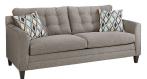

## HALEY GREY QUEEN SLEEPER SOFA

SKU: 120924

About This Item Product Benefits Details Warranty Dimensions: 82"W x 36"D x

36"HColor: GreyMaterial: Polyester

Features Queen Sleeper Sofa 2 Over 2 Cushion Button Back 1.9 Density Seating Foam Casual Contemporary Style 2 Accent Pillows Included 294 VertiCoil Edge Innerspring Mattress by Leggett & Platt - 5.25" Thick Clean, sophisticated lines combine with padded inside arms, large multicolored pillows, roomy cushions and soft, soothing polyester fabric for the ultimate in stylish, casual comfort. And it delivers all of this with a spacious queen-size mattress inside.