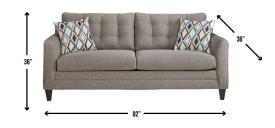

## HALEY GREY QUEEN SLEEPER SOFA

SKU: 120924

About This Item Product Benefits Details Warranty Dimensions: 82"W x 36"D x

36"HColor: GreyMaterial: Polyester

Features Queen Sleeper Sofa 2 Over 2 Cushion Button Back 1.9 Density Seating Foam Casual Contemporary Style 2 Accent Pillows Included 294 VertiCoil Edge Innerspring Mattress by Leggett & Platt - 5.25" Thick Clean, sophisticated lines combine with padded inside arms, large multicolored pillows, roomy cushions and soft, soothing polyester fabric for the ultimate in stylish, casual comfort. And it delivers all of this with a spacious queen-size mattress inside.