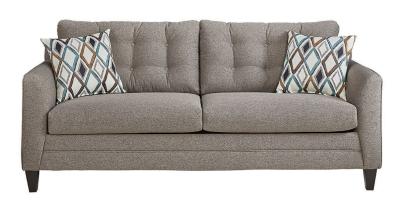

## HALEY GREY QUEEN SLEEPER SOFA

SKU: 120924

About This Item Product Benefits Details Warranty Dimensions: 82"W x 36"D x

36"HColor: GreyMaterial: Polyester

Features Queen Sleeper Sofa 2 Over 2 Cushion Button Back 1.9 Density Seating Foam Casual Contemporary Style 2 Accent Pillows Included 294 VertiCoil Edge Innerspring Mattress by Leggett & Platt - 5.25" Thick Clean, sophisticated lines combine with padded inside arms, large multicolored pillows, roomy cushions and soft, soothing polyester fabric for the ultimate in stylish, casual comfort. And it delivers all of this with a spacious queen-size mattress inside.