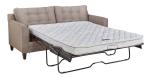

## HALEY GREY QUEEN SLEEPER SOFA

SKU: 120924

About This Item Product Benefits Details Warranty Dimensions: 82"W x 36"D x

36"HColor: GreyMaterial: Polyester

Features Queen Sleeper Sofa 2 Over 2 Cushion Button Back 1.9 Density Seating Foam Casual Contemporary Style 2 Accent Pillows Included 294 VertiCoil Edge Innerspring Mattress by Leggett & Platt - 5.25" Thick Clean, sophisticated lines combine with padded inside arms, large multicolored pillows, roomy cushions and soft, soothing polyester fabric for the ultimate in stylish, casual comfort. And it delivers all of this with a spacious queen-size mattress inside.