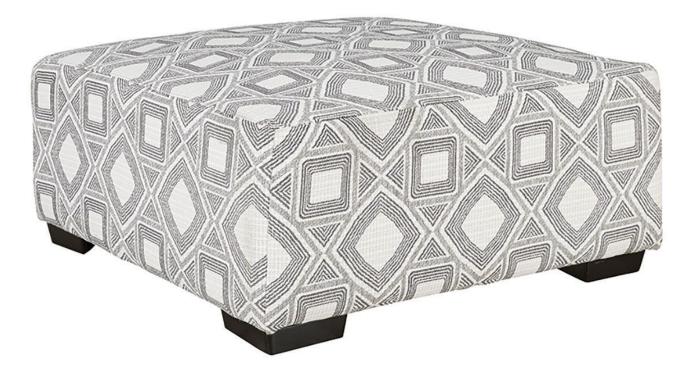

## HINSDALE COCKTAIL OTTOMAN

SKU: 120950

About This Item Product Benefits Details Warranty Dimensions: 39.5"W X 39.5"D X 17"HColor: CharcoalMaterial: PolyesterCleaning Code: WSMaterial: Polyester

FeaturesExclusive 'Euro-Comfort' Gel SeatingIncludes 6 Accent Pillows

Everyone has room to lounge with the Hinsdale Collection sectional. Pair your Hinsdale Collection sectional with an ottoman to give you and your guests another option for kicking back and relaxing. The seating is extra deep and offers Euro Comfort cushions that are covered in soft 100% polyester fabric.