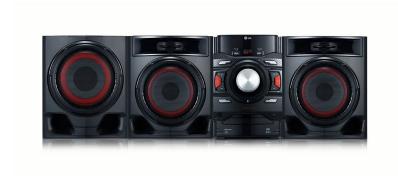

## LG ELECTRONICS BLUETOOTH AUDIO SHELF SYSTEM

SKU: 121342

About This Item Product Benefits Details WarrantyDimensions: 40"W x 11.75"D x 12.5"HColor: Black700 total watts2 USB, Audio L/R in, 3.5mm jackBluetooth/LG Sound syncPlays CD/FM tunerUSB playback/USB recording Spec Sheet Owners ManualIf wanting powerful sound, look no further than this LG shelf system that delivers a total of 700 watts of audio. Whether you're playing a CD, listening to FM radio, or wireless streaming your favorite choice of music, this LG mini shelf system with built in subwoofer will fill your room with booming tunes.