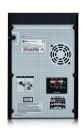

## LG ELECTRONICS BLUETOOTH AUDIO SHELF SYSTEM

SKU: 121342

About This Item Product Benefits Details WarrantyDimensions: 40"W x 11.75"D x 12.5"HColor: Black700 total watts2 USB, Audio L/R in, 3.5mm jackBluetooth/LG Sound syncPlays CD/FM tunerUSB playback/USB recording Spec Sheet Owners ManualIf wanting powerful sound, look no further than this LG shelf system that delivers a total of 700 watts of audio. Whether you're playing a CD, listening to FM radio, or wireless streaming your favorite choice of music, this LG mini shelf system with built in subwoofer will fill your room with booming tunes.