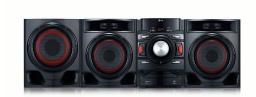

## LG ELECTRONICS BLUETOOTH AUDIO SHELF SYSTEM

SKU: 121342

About This Item Product Benefits Details WarrantyDimensions: 40"W x 11.75"D x 12.5"HColor: Black700 total watts2 USB, Audio L/R in, 3.5mm jackBluetooth/LG Sound syncPlays CD/FM tunerUSB playback/USB recording Spec Sheet Owners ManualIf wanting powerful sound, look no further than this LG shelf system that delivers a total of 700 watts of audio. Whether you're playing a CD, listening to FM radio, or wireless streaming your favorite choice of music, this LG mini shelf system with built in subwoofer will fill your room with booming tunes.