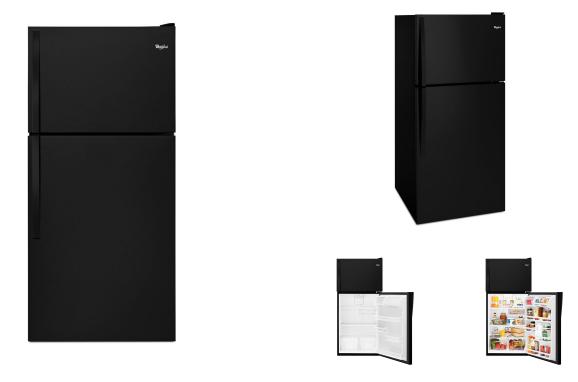

## WHIRLPOOL TOP FREEZER REFRIGERATOR

SKU: 121390

About This Item Product Benefits Details WarrantyDimensions: 33"W X 34.5"D X 69.5"HColor: Black18.2 cu. ft13.1 cu ft refrigerator/ 5.1 freezerFactory Ice maker2 full width adjustable glass shelves1 full width fixed glass shelfFlexi-Slide storage bin/ Reversible door2 humidity crispers2 full width, fixed door bins3 partial, fixed door binsGallon door storageManufacturers Warranty: 1 year in-home service Energy Guide Spec Sheet Owners Manual