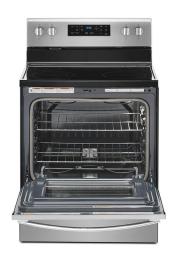

## WHIRLPOOL 5.3 CU. FT. STAINLESS ELECTRIC RANGE

SKU: 121392

About This Item Product Benefits Details WarrantyDimensions: 30"W X 27.75"D X 47"HColor: Stainless Steel5.3 cu. Ft.Burner specs: (2)6" / (2)6" - 9"/ (1) 6" warming zoneSelf oven cleanSpill saver cooktopFrozen bake technologyDelay bake/ Delay startTemperature- sensor cookingKeep warm settingHot surface indicatorManufacturers Warranty: 1 year in-home service Spec Sheet Owners Manual Installation Guide