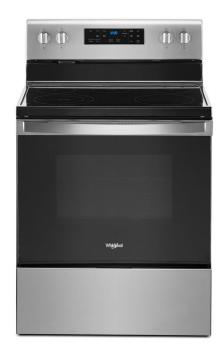

## WHIRLPOOL 5.3 CU. FT. STAINLESS ELECTRIC RANGE

SKU: 121392

About This Item Product Benefits Details WarrantyDimensions: 30"W X 27.75"D X 47"HColor: Stainless Steel5.3 cu. Ft.Burner specs: (2)6" / (2)6" - 9"/ (1) 6" warming zoneSelf oven cleanSpill saver cooktopFrozen bake technologyDelay bake/ Delay startTemperature- sensor cookingKeep warm settingHot surface indicatorManufacturers Warranty: 1 year in-home service Spec Sheet Owners Manual Installation Guide