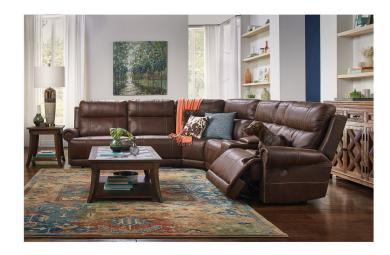

## **HENDERSON 7 PIECE SECTIONAL**

SKU: 889750

Product BenefitsDimensions: Total Dimensions: 140" x 140"Dimensions: LAF Recliner: 40.90"W x 39"D x 40.90"HDimensions: RAF Recliner: 40.90"W x 39"D x 40.90"HDimensions: Armless Chair: 32.30"W x 39"D x 40.9"HDimensions: Armless Reclining Chair: 32.30"W x 39"D x 40.9"HDimensions: Console: 13.89"W x 39"D x 40.90"HDimensions: Wedge: 67.30"W x 43.30"D x 40.9"HColor: BrownPolyesterExtra Wide CushionsRolled ArmsPocketed Coil SeatsGauge Sinuous WireTraditional StyleWeight Capacity Per Seat 350 poundsResponsibly sourced from tree-farm grown timber