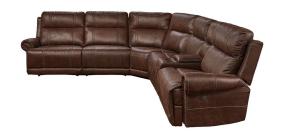

## **HENDERSON 7 PIECE SECTIONAL**

SKU: 889750

Product BenefitsDimensions: Total Dimensions: 140" x 140"Dimensions: LAF Recliner: 40.90"W x 39"D x 40.90"HDimensions: RAF Recliner: 40.90"W x 39"D x 40.90"HDimensions: Armless Chair: 32.30"W x 39"D x 40.9"HDimensions: Armless Reclining Chair: 32.30"W x 39"D x 40.9"HDimensions: Console: 13.89"W x 39"D x 40.90"HDimensions: Wedge: 67.30"W x 43.30"D x 40.9"HColor: BrownPolyesterExtra Wide CushionsRolled ArmsPocketed Coil SeatsGauge Sinuous WireTraditional StyleWeight Capacity Per Seat 350 poundsResponsibly sourced from tree-farm grown timber