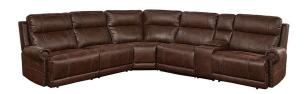

## **HENDERSON 7 PIECE SECTIONAL**

SKU: 889750

Product BenefitsDimensions: Total Dimensions: 140" x 140"Dimensions: LAF Recliner: 40.90"W x 39"D x 40.90"HDimensions: RAF Recliner: 40.90"W x 39"D x 40.90"HDimensions: Armless Chair: 32.30"W x 39"D x 40.9"HDimensions: Armless Reclining Chair: 32.30"W x 39"D x 40.9"HDimensions: Console: 13.89"W x 39"D x 40.90"HDimensions: Wedge: 67.30"W x 43.30"D x 40.9"HColor: BrownPolyesterExtra Wide CushionsRolled ArmsPocketed Coil SeatsGauge Sinuous WireTraditional StyleWeight Capacity Per Seat 350 poundsResponsibly sourced from tree-farm grown timber