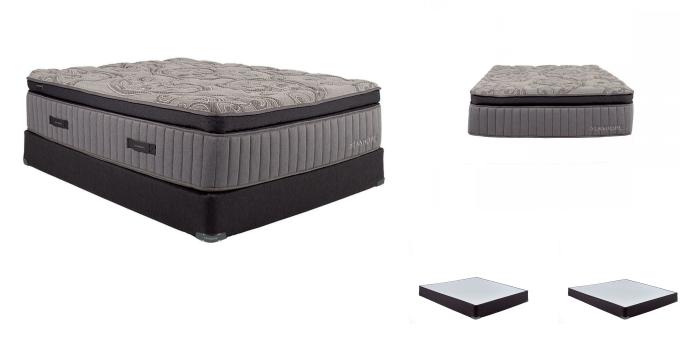

## STANHOPE FREDERICK TWIN XL MATTRESS SET

SKU: 995014

Product BenefitsColor: GreyTwin XLMattressDimensions: 39"W x 80"D x 15"HMattress Size Variance +/- 1-1/2"SuperPillow Top10 Year WarrantyStanhopeQuantum Edge Coil Support SystemAbsorbs The Impact Of Your Partner's MovementPhase Change Cooling Treatment In Fabric Spec SheetFoundationDimensions: 39"W x 80"D x 9"HStanhope10 Year WarrantyThe Stanhope Semi-Flex® Performance Foundation is A Steel WireProvides Consistent Support Across The Bottom Of The MattressSuperior To All-Wood AlternativesMade With Sustainable Forest LumberStanhope Branded Corner Guards