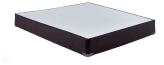

## STANHOPE FREDERICK QUEEN MATTRESS SET

SKU: 995015

Product BenefitsColor: GreyQueenMattressDimensions: 60"W x 80"D x 15"HMattress Size Variance +/1-1/2"SuperPillow Top10 Year WarrantyStanhopeQuantum Edge Coil Support SystemAbsorbs The Impact
Of Your Partner's MovementPhase Change Cooling Treatment In Fabric Spec
SheetFoundationDimensions: 60"W x 80"D x 9"HStanhope10 Year WarrantyThe Stanhope Semi-Flex®
Performance Foundation is A Steel WireProvides Consistent Support Across The Bottom Of The
MattressSuperior To All-Wood AlternativesMade With Sustainable Forest LumberStanhope Branded
Corner Guards