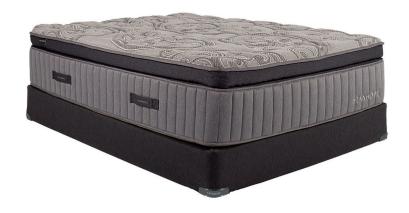

## STANHOPE FREDERICK QUEEN MATTRESS SET

SKU: 995015

Product BenefitsColor: GreyQueenMattressDimensions: 60"W x 80"D x 15"HMattress Size Variance +/1-1/2"SuperPillow Top10 Year WarrantyStanhopeQuantum Edge Coil Support SystemAbsorbs The Impact
Of Your Partner's MovementPhase Change Cooling Treatment In Fabric Spec
SheetFoundationDimensions: 60"W x 80"D x 9"HStanhope10 Year WarrantyThe Stanhope Semi-Flex®
Performance Foundation is A Steel WireProvides Consistent Support Across The Bottom Of The
MattressSuperior To All-Wood AlternativesMade With Sustainable Forest LumberStanhope Branded
Corner Guards