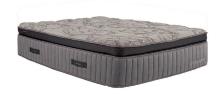

## STANHOPE FREDERICK QUEEN MATTRESS SET

SKU: 995015

Product BenefitsColor: GreyQueenMattressDimensions: 60"W x 80"D x 15"HMattress Size Variance +/1-1/2"SuperPillow Top10 Year WarrantyStanhopeQuantum Edge Coil Support SystemAbsorbs The Impact
Of Your Partner's MovementPhase Change Cooling Treatment In Fabric Spec
SheetFoundationDimensions: 60"W x 80"D x 9"HStanhope10 Year WarrantyThe Stanhope Semi-Flex®
Performance Foundation is A Steel WireProvides Consistent Support Across The Bottom Of The
MattressSuperior To All-Wood AlternativesMade With Sustainable Forest LumberStanhope Branded
Corner Guards