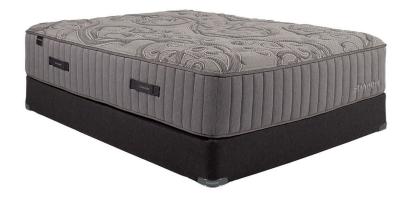

## STANHOPE ELLERY QUEEN MATTRESS SET

SKU: 995018

Product BenefitsColor: GreyQueenMattressDimensions: 60"W x 80"D x 14.5"HMattress Size Variance +/-1-1/2"Luxury Firm10 Year WarrantyStanhope1 Layer Of Nano CoilsQuantum Edge Coil Support SystemAbsorbs The Impact Of Your Partner's MovementPhase Change Cooling Treatment In FabricEuro Comfort Foam Spec SheetFoundationDimensions: 60"W x 80"D x 9"HStanhope10 Year WarrantyThe Stanhope Semi-Flex® Performance Foundation is A Steel WireProvides Consistent Support Across The Bottom Of The MattressSuperior To All-Wood AlternativesMade With Sustainable Forest LumberStanhope Branded Corner Guards