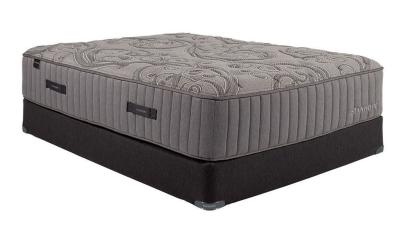

## STANHOPE ELLERY KING MATTRESS SET

SKU: 995019

Product BenefitsColor: GreyKingMattressDimensions: 76"W x 80"D x 14.5"HLuxury Firm10 Year WarrantyStanhope1 Layer Of Nano CoilsQuantum Edge Coil Support SystemAbsorbs The Impact Of Your Partner's MovementPhase Change Cooling Treatment In FabricEuro Comfort Foam Spec SheetFoundationDimensions: 38"W x 80"D x 9"HStanhopeTwin XL10 Year WarrantyThe Stanhope Semi-Flex® Performance Foundation is A Steel WireProvides Consistent Support Across The Bottom Of The MattressSuperior To All-Wood AlternativesMade With Sustainable Forest LumberStanhope Branded Corner Guards