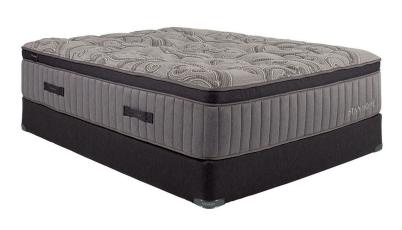

## STANHOPE EVELYN GRACE TWIN XL MATTRESS SET

SKU: 995020

Product BenefitsColor: GreyTwin XLMattressDimensions: 39"W x 80"D x 16.5"HMattress Size Variance +/- 1-1/2"Super Pillow Top10 Year WarrantyStanhopePocket Spring Coils2 Layer Of Nano Coil TechnologyQuantum Edge Coil Support SystemAbsorbs The Impact Of Your Partner's MovementPhase Change Cooling Treatment In FabricEuro Comfort Foam Spec SheetFoundationDimensions: 39"W x 80"D x 9"HStanhope10 Year WarrantyThe Stanhope Semi-Flex® Performance Foundation is A Steel WireProvides Consistent Support Across The Bottom Of The MattressSuperior To All-Wood AlternativesMade With Sustainable Forest LumberStanhope Branded Corner Guards