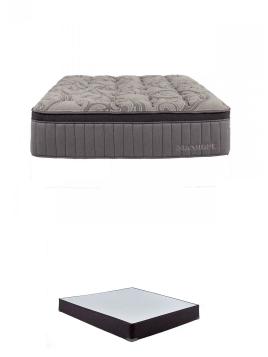

## STANHOPE EVELYN GRACE TWIN XL MATTRESS SET

SKU: 995020

Product BenefitsColor: GreyTwin XLMattressDimensions: 39"W x 80"D x 16.5"HMattress Size Variance +/- 1-1/2"Super Pillow Top10 Year WarrantyStanhopePocket Spring Coils2 Layer Of Nano Coil TechnologyQuantum Edge Coil Support SystemAbsorbs The Impact Of Your Partner's MovementPhase Change Cooling Treatment In FabricEuro Comfort Foam Spec SheetFoundationDimensions: 39"W x 80"D x 9"HStanhope10 Year WarrantyThe Stanhope Semi-Flex® Performance Foundation is A Steel WireProvides Consistent Support Across The Bottom Of The MattressSuperior To All-Wood AlternativesMade With Sustainable Forest LumberStanhope Branded Corner Guards