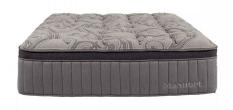

## STANHOPE EVELYN GRACE QUEEN MATTRESS SET

SKU: 995021

Product BenefitsColor: GreyQueenMattressDimensions: 60"W x 80"D x 16.5"HMattress Size Variance +/-1-1/2"Super Pillow Top10 Year WarrantyStanhopePocket Spring Coils2 Layer Of Nano Coil TechnologyQuantum Edge Coil Support SystemAbsorbs The Impact Of Your Partner's MovementPhase Change Cooling Treatment In FabricEuro Comfort Foam Spec SheetFoundationDimensions: 60"W x 80"D x 9"HStanhope10 Year WarrantyThe Stanhope Semi-Flex® Performance Foundation is A Steel WireProvides Consistent Support Across The Bottom Of The MattressSuperior To All-Wood AlternativesMade With Sustainable Forest LumberStanhope Branded Corner Guards