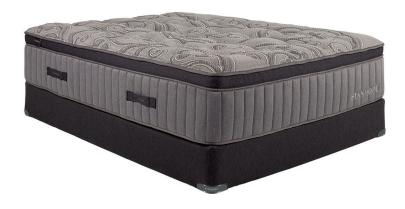

## STANHOPE EVELYN GRACE QUEEN MATTRESS SET

SKU: 995021

Product BenefitsColor: GreyQueenMattressDimensions: 60"W x 80"D x 16.5"HMattress Size Variance +/-1-1/2"Super Pillow Top10 Year WarrantyStanhopePocket Spring Coils2 Layer Of Nano Coil TechnologyQuantum Edge Coil Support SystemAbsorbs The Impact Of Your Partner's MovementPhase Change Cooling Treatment In FabricEuro Comfort Foam Spec SheetFoundationDimensions: 60"W x 80"D x 9"HStanhope10 Year WarrantyThe Stanhope Semi-Flex® Performance Foundation is A Steel WireProvides Consistent Support Across The Bottom Of The MattressSuperior To All-Wood AlternativesMade With Sustainable Forest LumberStanhope Branded Corner Guards