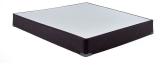

## STANHOPE EVELYN GRACE QUEEN MATTRESS SET

SKU: 995021

Product BenefitsColor: GreyQueenMattressDimensions: 60"W x 80"D x 16.5"HMattress Size Variance +/-1-1/2"Super Pillow Top10 Year WarrantyStanhopePocket Spring Coils2 Layer Of Nano Coil TechnologyQuantum Edge Coil Support SystemAbsorbs The Impact Of Your Partner's MovementPhase Change Cooling Treatment In FabricEuro Comfort Foam Spec SheetFoundationDimensions: 60"W x 80"D x 9"HStanhope10 Year WarrantyThe Stanhope Semi-Flex® Performance Foundation is A Steel WireProvides Consistent Support Across The Bottom Of The MattressSuperior To All-Wood AlternativesMade With Sustainable Forest LumberStanhope Branded Corner Guards