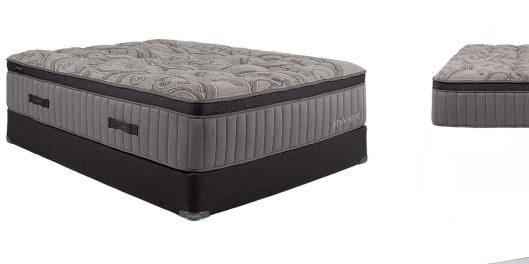

## STANHOPE EVELYN GRACE KING MATTRESS SET

SKU: 995022

Product BenefitsColor: GreyKingMattressDimensions: 76"W x 80"D x 16.5"HSuper Pillow Top10 Year WarrantyStanhopePocket Spring Coils2 Layer Of Nano Coil TechnologyQuantum Edge Coil Support SystemAbsorbs The Impact Of Your Partner's MovementPhase Change Cooling Treatment In FabricEuro Comfort Foam Spec SheetFoundationDimensions: 38"W x 80"D x 9"HStanhopeTwin XL10 Year WarrantyThe Stanhope Semi-Flex® Performance Foundation is A Steel WireProvides Consistent Support Across The Bottom Of The MattressSuperior To All-Wood AlternativesMade With Sustainable Forest LumberStanhope Branded Corner Guards