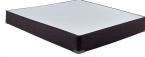

## STANHOPE EVELYN GRACE KING MATTRESS SET

SKU: 995022

Product BenefitsColor: GreyKingMattressDimensions: 76"W x 80"D x 16.5"HSuper Pillow Top10 Year WarrantyStanhopePocket Spring Coils2 Layer Of Nano Coil TechnologyQuantum Edge Coil Support SystemAbsorbs The Impact Of Your Partner's MovementPhase Change Cooling Treatment In FabricEuro Comfort Foam Spec SheetFoundationDimensions: 38"W x 80"D x 9"HStanhopeTwin XL10 Year WarrantyThe Stanhope Semi-Flex® Performance Foundation is A Steel WireProvides Consistent Support Across The Bottom Of The MattressSuperior To All-Wood AlternativesMade With Sustainable Forest LumberStanhope Branded Corner Guards