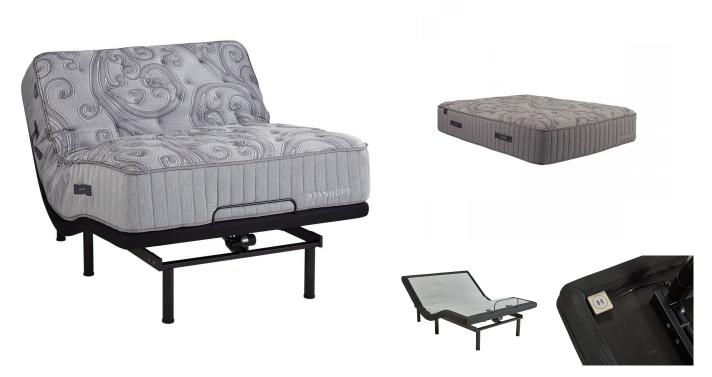

## STANHOPE ELLERY TWIN XL POWER SET

SKU: 995026

Product BenefitsColor: GreyTwin XLMattressDimensions: 39"W x 80"D x 14.5"HMattress Size Variance +/- 1-1/2"Luxury FirmStanhopeEuro Comfort FoamQuantum Edge Coil Support SystemPhase Change Cooling Treatment In Fabric10 Year Warranty Spec SheetFoundationDimensions: 39"W x 79"D x 15"HLegends Signature3 Year WarrantyGravity Release Safety FeatureBluetooth-App ControlledSub Charging Ports Under Head DeckWireless SyncMax Weight 650 LBS2 Programmable Memory PositionsUnder Bed LightingEmergency Battery Back UpDual Massage/Massage Timer