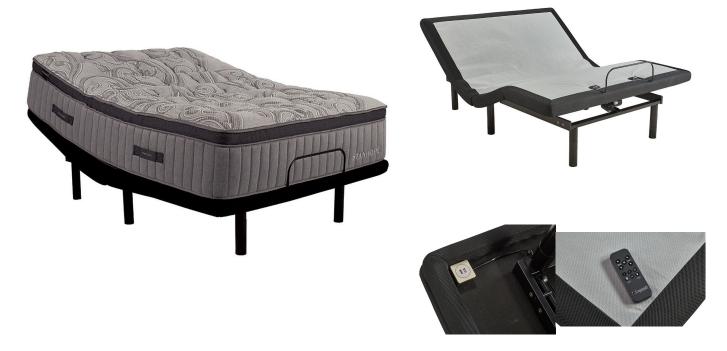

## STANHOPE EVELYN GRACE KING POWER SET

SKU: 995031

Product BenefitsColor: Grey/BlackKingMattressDimensions: 76"W x 80"D x 16.5"HMattress Size Variance +/- 1-1/2"Super Pillow TopMega Soft QuiltingPocketed Spring CoilsLuxury Super Pillow Top with TuftingExclusive Fabric Collection2 Layers of Nano Coil TechnologyQuantum Edge Coil Support System4 HandlesEuro Comfort FoamPhase Cooling Treatment in FabricBoxed to Eliminate DamagesPower Base Friendly10 Year Warranty Spec SheetFoundationDimensions: 76"W x 80"D x 15"HWireless RemoteHead/Foot PositionsEasily Fits Platform/Storage/FlatbedsMattress Retainer BarGravity Release Safety Feature2 Programmable Memory PositionsFlat BottomBluetooth- App ControlledSub Charging Ports under Head DeckWireless SyncUnder Bed LightingFoldable DesignMax