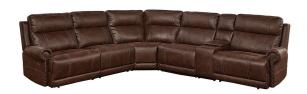

## **HENDERSON 6 PIECE SECTIONAL**

SKU: 889552

Product BenefitsDimensions: Total Dimensions: 108"x 108"Dimensions: LAF Recliner: 40.90"W x 39"D x 40.90"HDimensions: RAF Recliner: 40.90"W x 39"D x 40.90"HDimensions: Armless Chair: 32.30"W x 39"D x 40.9"HDimensions: Armless Reclining Chair: 32.30"W x 39"D x 40.9"HDimensions: Console: 13.89"W x 39"D x 40.90"HDimensions: Wedge: 67.30"W x 43.30"D x 40.9"HColor: BrownPolyesterExtra Wide CushionsRolled ArmsPocketed Coil SeatsGauge Sinuous WireTraditional StyleWeight Capacity Per Seat 350 poundsResponsibly sourced from tree-farm grown timber