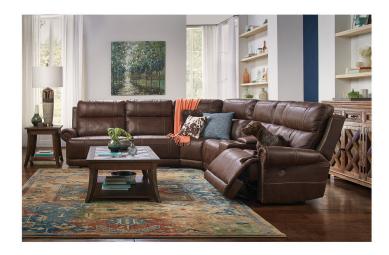

## **HENDERSON 6 PIECE SECTIONAL**

SKU: 889552

Product BenefitsDimensions: Total Dimensions: 108"x 108"Dimensions: LAF Recliner: 40.90"W x 39"D x 40.90"HDimensions: RAF Recliner: 40.90"W x 39"D x 40.90"HDimensions: Armless Chair: 32.30"W x 39"D x 40.9"HDimensions: Armless Reclining Chair: 32.30"W x 39"D x 40.9"HDimensions: Console: 13.89"W x 39"D x 40.90"HDimensions: Wedge: 67.30"W x 43.30"D x 40.9"HColor: BrownPolyesterExtra Wide CushionsRolled ArmsPocketed Coil SeatsGauge Sinuous WireTraditional StyleWeight Capacity Per Seat 350 poundsResponsibly sourced from tree-farm grown timber