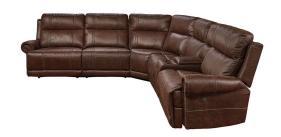

## **HENDERSON 6 PIECE SECTIONAL**

SKU: 889552

Product BenefitsDimensions: Total Dimensions: 108"x 108"Dimensions: LAF Recliner: 40.90"W x 39"D x 40.90"HDimensions: RAF Recliner: 40.90"W x 39"D x 40.90"HDimensions: Armless Chair: 32.30"W x 39"D x 40.9"HDimensions: Armless Reclining Chair: 32.30"W x 39"D x 40.9"HDimensions: Console: 13.89"W x 39"D x 40.90"HDimensions: Wedge: 67.30"W x 43.30"D x 40.9"HColor: BrownPolyesterExtra Wide CushionsRolled ArmsPocketed Coil SeatsGauge Sinuous WireTraditional StyleWeight Capacity Per Seat 350 poundsResponsibly sourced from tree-farm grown timber