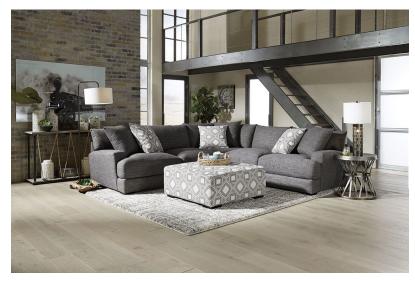

## **HINSDALE 4 PIECE SECTIONAL**

SKU: 880058

Product BenefitsDimensions: Total Assembled Dimensions: 95" x 126"Dimensions: LAF Loveseat: 72"W x 43"D x 35"HDimensions: RAF Loveseat: 72"W x 43"D x 35"HDimensions: Corner Wedge: 42.5"W x 43"D x 35"HDimensions: Armless Chair: 29.5"W x 43"D x 35"HColor: CharcoalPolyesterEuro Comfort Seat CushionsSolid Wood & Plywood Frame ConstructionAll Wood LegsTransitional StyleMade with sustainable FSC (Forest Stewardship Council) certified woodMade with sustainable SFI (Sustainable Forestry Initiative) certified woodResponsibly sourced from tree-farm grown timber