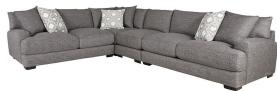

## **HINSDALE 4 PIECE SECTIONAL**

SKU: 880058

Product BenefitsDimensions: Total Assembled Dimensions: 95" x 126"Dimensions: LAF Loveseat: 72"W x 43"D x 35"HDimensions: RAF Loveseat: 72"W x 43"D x 35"HDimensions: Corner Wedge: 42.5"W x 43"D x 35"HDimensions: Armless Chair: 29.5"W x 43"D x 35"HColor: CharcoalPolyesterEuro Comfort Seat CushionsSolid Wood & Plywood Frame ConstructionAll Wood LegsTransitional StyleMade with sustainable FSC (Forest Stewardship Council) certified woodMade with sustainable SFI (Sustainable Forestry Initiative) certified woodResponsibly sourced from tree-farm grown timber