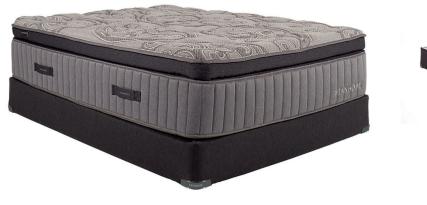

## STANHOPE FREDERICK TWIN XL MATTRESS SET

SKU: 889822

Product BenefitsColor: GreyTwin XLMattressDimensions: 39"W x 80"D x 15"HSuperPillow Top10 Year WarrantyStanhopeQuantum Edge Coil Support SystemAbsorbs The Impact Of Your Partner's MovementPhase Change Cooling Treatment In Fabric Spec SheetFoundationDimensions: 39"W x 80"D x 9"HStanhope10 Year WarrantyThe Stanhope Semi-Flex® Performance Foundation is A Steel WireProvides Consistent Support Across The Bottom Of The MattressSuperior To All-Wood AlternativesMade With Sustainable Fosest LumberStanhope Branded Corner Guards