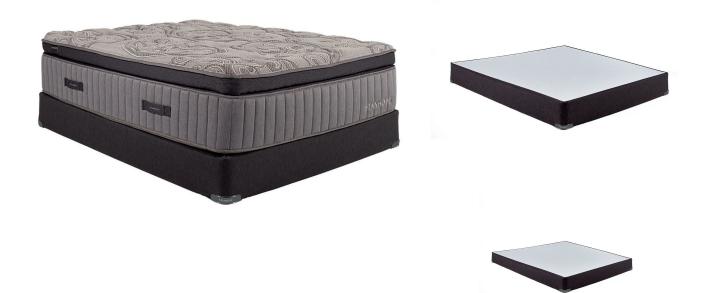

## STANHOPE FREDERICK QUEEN MATTRESS SET

SKU: 889823

Product BenefitsColor: GreyQueenMattressDimensions: 60"W x 80"D x 15"HSuperPillow Top10 Year WarrantyStanhopeQuantum Edge Coil Support SystemAbsorbs The Impact Of Your Partner's MovementPhase Change Cooling Treatment In Fabric Spec SheetFoundationDimensions: 60"W x 80"D x 9"HStanhope10 Year WarrantyThe Stanhope Semi-Flex® Performance Foundation is A Steel WireProvides Consistent Support Across The Bottom Of The MattressSuperior To All-Wood AlternativesMade With Sustainable Fosest LumberStanhope Branded Corner Guards