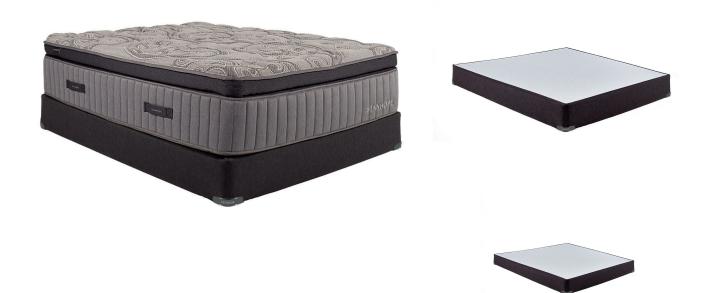

## STANHOPE FREDERICK KING MATTRESS SET

SKU: 889824

Product BenefitsColor: GreyKingMattressDimensions: 76"W x 80"D x 15"HMattress Size Variance +/- 1-1/2"SuperPillow Top10 Year WarrantyStanhopeQuantum Edge Coil Support SystemAbsorbs The Impact Of Your Partner's MovementPhase Change Cooling Treatment In Fabric Spec SheetFoundationDimensions: 38"W x 80"D x 9"HTwin XLStanhope10 Year WarrantyThe Stanhope Semi-Flex® Performance Foundation is A Steel WireProvides Consistent Support Across The Bottom Of The MattressSuperior To All-Wood AlternativesMade With Sustainable Fosest LumberStanhope Branded Corner Guards