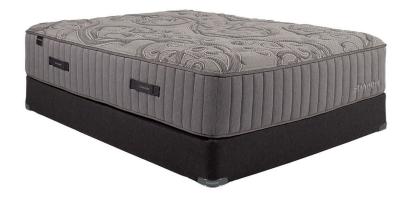

## STANHOPE ELLERY TWIN XL MATTRESS SET

SKU: 889825

Product BenefitsColor: GreyTwin XLMattressDimensions: 39"W x 80"D x 14.5"HLuxury Firm10 Year WarrantyStanhope1 Layer Of Nano CoilsQuantum Edge Coil Support SystemAbsorbs The Impact Of Your Partner's MovementPhase Change Cooling Treatment In FabricEuro Comfort Foam Spec SheetFoundationDimensions: 39"W x 80"D x 9"HStanhope10 Year WarrantyThe Stanhope Semi-Flex® Performance Foundation is A Steel WireProvides Consistent Support Across The Bottom Of The MattressSuperior To All-Wood AlternativesMade With Sustainable Fosest LumberStanhope Branded Corner Guards