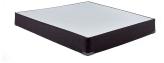

## STANHOPE ELLERY QUEEN MATTRESS SET

SKU: 889826

Product BenefitsColor: GreyQueenMattressDimensions: 60"W x 80"D x 14.5"HLuxury Firm10 Year WarrantyStanhope1 Layer Of Nano CoilsQuantum Edge Coil Support SystemAbsorbs The Impact Of Your Partner's MovementPhase Change Cooling Treatment In FabricEuro Comfort Foam Spec SheetFoundationDimensions: 60"W x 80"D x 9"HStanhope10 Year WarrantyThe Stanhope Semi-Flex® Performance Foundation is A Steel WireProvides Consistent Support Across The Bottom Of The MattressSuperior To All-Wood AlternativesMade With Sustainable Fosest LumberStanhope Branded Corner Guards