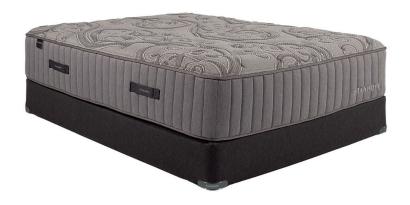

## STANHOPE ELLERY QUEEN MATTRESS SET

SKU: 889826

Product BenefitsColor: GreyQueenMattressDimensions: 60"W x 80"D x 14.5"HLuxury Firm10 Year WarrantyStanhope1 Layer Of Nano CoilsQuantum Edge Coil Support SystemAbsorbs The Impact Of Your Partner's MovementPhase Change Cooling Treatment In FabricEuro Comfort Foam Spec SheetFoundationDimensions: 60"W x 80"D x 9"HStanhope10 Year WarrantyThe Stanhope Semi-Flex® Performance Foundation is A Steel WireProvides Consistent Support Across The Bottom Of The MattressSuperior To All-Wood AlternativesMade With Sustainable Fosest LumberStanhope Branded Corner Guards