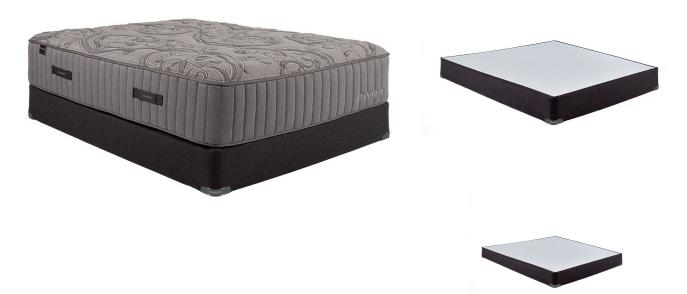

## STANHOPE ELLERY KING MATTRESS SET

SKU: 889827

Product BenefitsColor: GreyKingMattressDimensions: 76"W x 80"D x 14.5"HMattress Size Variance +/-1-1/2"Luxury Firm10 Year WarrantyStanhope1 Layer Of Nano CoilsQuantum Edge Coil Support SystemAbsorbs The Impact Of Your Partner's MovementPhase Change Cooling Treatment In FabricEuro Comfort Foam Spec SheetFoundationDimensions: 38"W x 80"D x 9"H (x2)StanhopeTwin XL10 Year WarrantyThe Stanhope Semi-Flex® Performance Foundation is A Steel WireProvides Consistent Support Across The Bottom Of The MattressSuperior To All-Wood AlternativesMade With Sustainable Fosest LumberStanhope Branded Corner Guards