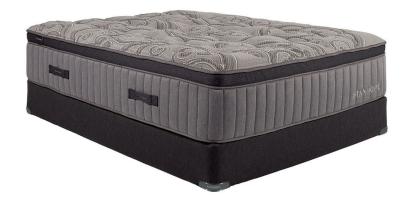

## STANHOPE EVELYN GRACE TWIN XL MATTRESS SET

SKU: 889828

Product BenefitsColor: GreyTwin XLMattressDimensions: 39"W x 80"D x 16.5"HSuper Pillow Top10 Year WarrantyStanhopePocket Spring Coils2 Layer Of Nano Coil TechologyQuantum Edge Coil Support SystemAbsorbs The Impact Of Your Partner's MovementPhase Change Cooling Treatment In FabricEuro Comfort Foam Spec SheetFoundationDimensions: 39"W x 80"D x 9"HStanhope10 Year WarrantyThe Stanhope Semi-Flex® Performance Foundation is A Steel WireProvides Consistent Support Across The Bottom Of The MattressSuperior To All-Wood AlternativesMade With Sustainable Fosest LumberStanhope Branded Corner Guards