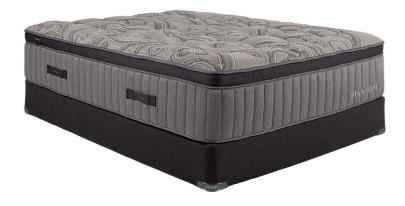

## STANHOPE EVELYN GRACE QUEEN MATTRESS SET

SKU: 889829

Product BenefitsColor: GreyQueenMattressDimensions: 60"W x 80"D x 16.5"HSuper Pillow Top10 Year WarrantyStanhopePocket Spring Coils2 Layer Of Nano Coil TechologyQuantum Edge Coil Support SystemAbsorbs The Impact Of Your Partner's MovementPhase Change Cooling Treatment In FabricEuro Comfort Foam Spec SheetFoundationDimensions: 60"W x 80"D x 9"HStanhope10 Year WarrantyThe Stanhope Semi-Flex® Performance Foundation is A Steel WireProvides Consistent Support Across The Bottom Of The MattressSuperior To All-Wood AlternativesMade With Sustainable Forest LumberStanhope Branded Corner Guards