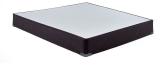

## STANHOPE EVELYN GRACE KING MATTRESS SET

SKU: 889830

Product BenefitsColor: GreyKingMattressDimensions: 76"W x 80"D x 16.5"HMattress Size Variance +/-1-1/2"Super Pillow Top10 Year WarrantyStanhopePocket Spring Coils2 Layer Of Nano Coil TechnologyQuantum Edge Coil Support SystemAbsorbs The Impact Of Your Partner's MovementPhase Change Cooling Treatment In FabricEuro Comfort Foam Spec SheetFoundationDimensions: 38"W x 80"D x 9"H (x2)StanhopeTwin XL10 Year WarrantyThe Stanhope Semi-Flex® Performance Foundation is A Steel WireProvides Consistent Support Across The Bottom Of The MattressSuperior To All-Wood AlternativesMade With Sustainable Forest LumberStanhope Branded Corner Guards