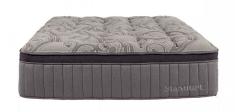

## STANHOPE EVELYN GRACE KING MATTRESS SET

SKU: 889830

Product BenefitsColor: GreyKingMattressDimensions: 76"W x 80"D x 16.5"HMattress Size Variance +/-1-1/2"Super Pillow Top10 Year WarrantyStanhopePocket Spring Coils2 Layer Of Nano Coil TechnologyQuantum Edge Coil Support SystemAbsorbs The Impact Of Your Partner's MovementPhase Change Cooling Treatment In FabricEuro Comfort Foam Spec SheetFoundationDimensions: 38"W x 80"D x 9"H (x2)StanhopeTwin XL10 Year WarrantyThe Stanhope Semi-Flex® Performance Foundation is A Steel WireProvides Consistent Support Across The Bottom Of The MattressSuperior To All-Wood AlternativesMade With Sustainable Forest LumberStanhope Branded Corner Guards