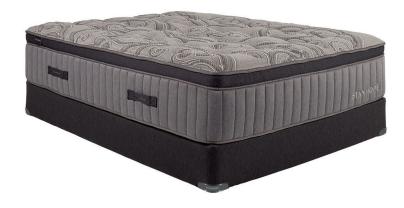

## STANHOPE EVELYN GRACE KING MATTRESS SET

SKU: 889830

Product BenefitsColor: GreyKingMattressDimensions: 76"W x 80"D x 16.5"HMattress Size Variance +/-1-1/2"Super Pillow Top10 Year WarrantyStanhopePocket Spring Coils2 Layer Of Nano Coil TechnologyQuantum Edge Coil Support SystemAbsorbs The Impact Of Your Partner's MovementPhase Change Cooling Treatment In FabricEuro Comfort Foam Spec SheetFoundationDimensions: 38"W x 80"D x 9"H (x2)StanhopeTwin XL10 Year WarrantyThe Stanhope Semi-Flex® Performance Foundation is A Steel WireProvides Consistent Support Across The Bottom Of The MattressSuperior To All-Wood AlternativesMade With Sustainable Forest LumberStanhope Branded Corner Guards