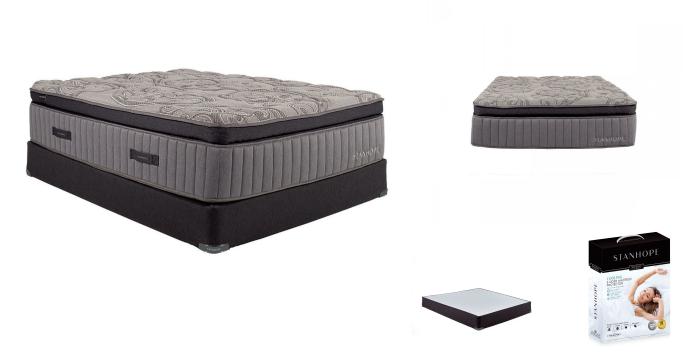

## STANHOPE FREDERICK TWIN XL MATTRESS BUNDLE SET

SKU: 889888

About This Item Product Benefits Details WarrantyColor: GreyTwin XLMattressDimensions: 39"W x 80"D x 15"HSuperPillow Top10 Year WarrantyStanhopeQuantum Edge Coil Support SystemAbsorbs The Impact Of Your Partner's MovementPhase Change Cooling Treatment In Fabric Spec SheetFoundationDimensions: 39"W x 80"D x 9"HStanhope10 Year WarrantyThe Stanhope Semi-Flex® Performance Foundation is A Steel WireProvides Consistent Support Across The Bottom Of The MattressSuperior To All-Wood AlternativesMade With Sustainable Forest LumberStanhope Branded Corner GuardsSpecial Set Price with free Stanhope Pillow and Twin XL Mattress ProtectorA quilted luxury pocketed spring mattress delivers deep conforming comfort and elimination of surface transfer. As a