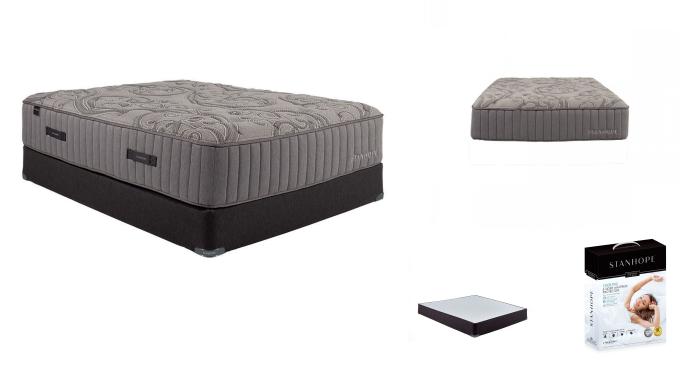

## STANHOPE ELLERY TWIN XL MATTRESS BUNDLE SET

SKU: 889891

About This Item Product Benefits Details WarrantyColor: GreyTwin XLMattressDimensions: 39"W x 80"D x 14.5"HLuxury Firm10 Year WarrantyStanhope1 Layer Of Nano CoilsQuantum Edge Coil Support SystemAbsorbs The Impact Of Your Partner's MovementPhase Change Cooling Treatment In FabricEuro Comfort Foam Spec SheetFoundationDimensions: 39"W x 80"D x 9"HStanhope10 Year WarrantyThe Stanhope Semi-Flex® Performance Foundation is A Steel WireProvides Consistent Support Across The Bottom Of The MattressSuperior To All-Wood AlternativesMade With Sustainable Forest LumberStanhope Branded Corner GuardsSpecial Set Price with free Stanhope Pillow and Twin XL Mattress ProtectorA quilted luxury pocketed spring mattress delivers deep conforming comfort and