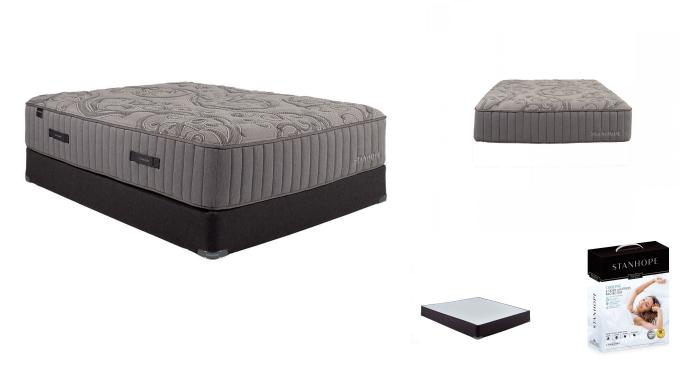

## STANHOPE ELLERY QUEEN MATTRESS BUNDLE SET

SKU: 889892

About This Item Product Benefits Details WarrantyColor: GreyQueenMattressDimensions: 60"W x 80"D x 14.5"HLuxury Firm10 Year WarrantyStanhope1 Layer Of Nano CoilsQuantum Edge Coil Support SystemAbsorbs The Impact Of Your Partner's MovementPhase Change Cooling Treatment In FabricEuro Comfort Foam Spec SheetFoundationDimensions: 60"W x 80"D x 9"HStanhope10 Year WarrantyThe Stanhope Semi-Flex® Performance Foundation is A Steel WireProvides Consistent Support Across The Bottom Of The MattressSuperior To All-Wood AlternativesMade With Sustainable Forest LumberStanhope Branded Corner GuardsSpecial Set Price with free Stanhope Pillows (x2) and Queen Mattress ProtectorA quilted luxury pocketed spring mattress delivers deep conforming comfort and