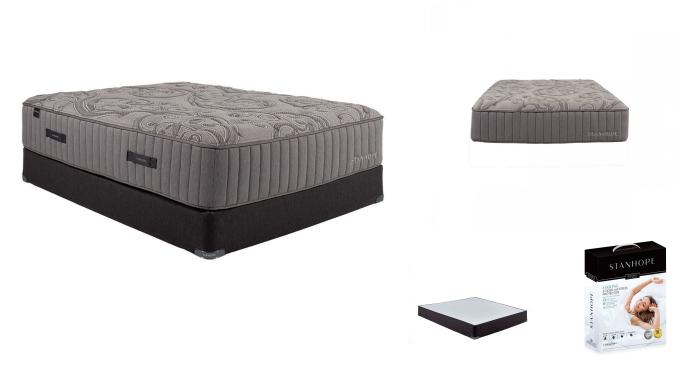

## STANHOPE ELLERY KING MATTRESS BUNDLE SET

SKU: 889893

About This Item Product Benefits Details WarrantyColor: GreyKingMattressDimensions: 76"W x 80"D x 14.5"HLuxury Firm10 Year WarrantyStanhope1 Layer Of Nano CoilsQuantum Edge Coil Support SystemAbsorbs The Impact Of Your Partner's MovementPhase Change Cooling Treatment In FabricEuro Comfort Foam Spec SheetFoundationDimensions: 38"W x 80"D x 9"H (x2)StanhopeTwin XL10 Year WarrantyThe Stanhope Semi-Flex® Performance Foundation is A Steel WireProvides Consistent Support Across The Bottom Of The MattressSuperior To All-Wood AlternativesMade With Sustainable Forest LumberStanhope Branded Corner GuardsSpecial Set Price with free Stanhope Pillows (x2) and King Mattress ProtectorA quilted luxury pocketed spring mattress delivers deep conforming comfort and