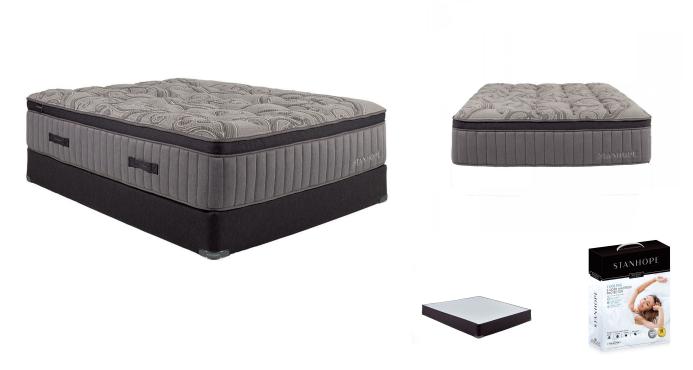

## STANHOPE EVELYN GRACE QUEEN MATTRESS BUNDLE SET

SKU: 889895

About This Item Product Benefits Details WarrantyColor: GreyQueenMattressDimensions: 60"W x 80"D x 16.5"HSuper Pillow Top10 Year WarrantyStanhopePocket Spring Coils2 Layer Of Nano Coil TechnologyQuantum Edge Coil Support SystemAbsorbs The Impact Of Your Partner's MovementPhase Change Cooling Treatment In FabricEuro Comfort Foam Spec SheetFoundationDimensions: 60"W x 80"D x 9"HStanhope10 Year WarrantyThe Stanhope Semi-Flex® Performance Foundation is A Steel WireProvides Consistent Support Across The Bottom Of The MattressSuperior To All-Wood AlternativesMade With Sustainable Forest LumberStanhope Branded Corner GuardsSpecial Set Price with free Stanhope Pillows (x2) and Queen Mattress ProtectorA quilted luxury pocketed spring mattress delivers