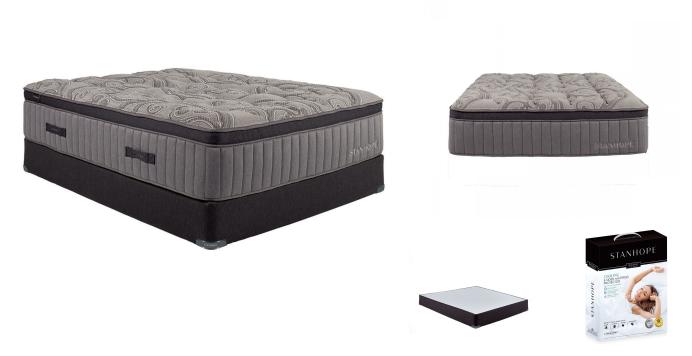

## STANHOPE EVELYN GRACE KING MATTRESS BUNDLE SET

SKU: 889896

About This Item Product Benefits Details WarrantyColor: GreyKingMattressDimensions: 76"W x 80"D x 16.5"HSuper Pillow Top10 Year WarrantyStanhopePocket Spring Coils2 Layer Of Nano Coil TechnologyQuantum Edge Coil Support SystemAbsorbs The Impact Of Your Partner's MovementPhase Change Cooling Treatment In FabricEuro Comfort Foam Spec SheetFoundationDimensions: 38"W x 80"D x 9"H (x2)StanhopeTwin XL10 Year WarrantyThe Stanhope Semi-Flex® Performance Foundation is A Steel WireProvides Consistent Support Across The Bottom Of The MattressSuperior To All-Wood AlternativesMade With Sustainable Forest LumberStanhope Branded Corner GuardsSpecial Set Price with free Stanhope Pillows (x2) and King Mattress ProtectorA quilted luxury pocketed spring mattress delivers