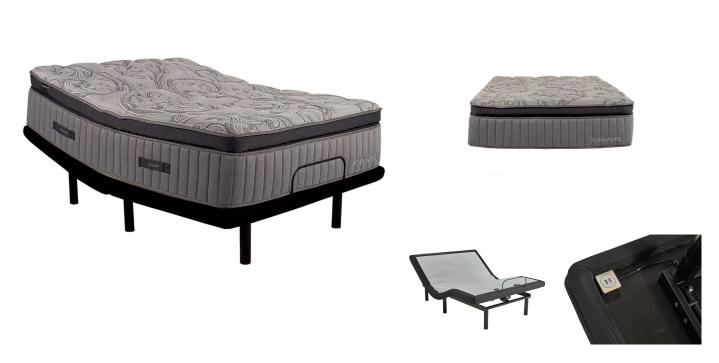

## STANHOPE FREDERICK QUEEN POWER BUNDLE SET

SKU: 889934

About This Item Product Benefits Details WarrantyQueenMattressDimensions: 60"W x 80"D x 15"HColor: GreyPillow TopStanhopeMega Soft QuiltingQuantum Edge Coil Support SystemPhase Change Cooling Treatment In Fabric10 Year Warranty Spec SheetLegends Signature Queen Adjustable Power BaseDimensions: 59"W x 79"D x 15"HColor: BlackClick Here for More Features and BenefitsSpecial Set Price with free Stanhope Pillows (x2) and Queen Mattress ProtectorA quilted luxury pocketed spring mattress delivers deep conforming comfort and elimination of surface transfer. As a hybrid mattress, the thoughtful layering of high-density foam support layers affords maximum support and conformability.