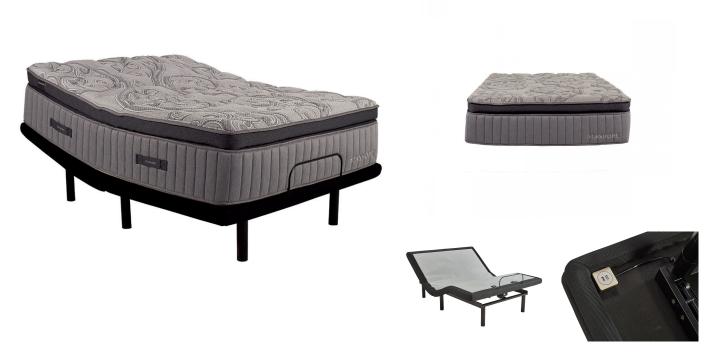

## STANHOPE FREDERICK KING POWER BUNDLE SET

SKU: 889943

About This Item Product Benefits Details WarrantyKingMattressDimensions: 76"W x 80"D x 15"HColor: GreyPillow TopStanhopeMega Soft QuiltingQuantum Edge Coil Support SystemPhase Change Cooling Treatment In Fabric10 Year Warranty Spec SheetLegends Signature King Adjustable Power BaseDimensions: 75"W x 79"D x 15"HColor: BlackClick Here for More Features and BenefitsSpecial Set Price with free Stanhope Pillows (x2) and King Mattress ProtectorA quilted luxury pocketed spring mattress delivers deep conforming comfort and elimination of surface transfer. As a hybrid mattress, the thoughtful layering of high-density foam support layers affords maximum support and conformability.