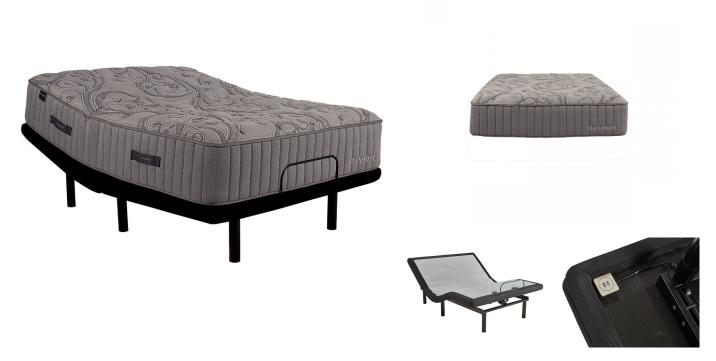

## STANHOPE ELLERY KING POWER BUNDLE SET

SKU: 889945

About This Item Product Benefits Details WarrantyKingMattressDimensions: 75"W x 79"D x 15"HColor: GreyEuro Comfort FoamLuxury FirmStanhopeMega Soft QuiltingQuantum Edge Coil Support SystemPhase Change Cooling Treatment In Fabric10 Year Warranty Spec SheetLegends Signature King Adjustable Power BaseDimensions: 75"W x 79"D x 15"HColor: BlackClick Here for More Features and BenefitsSpecial Set Price with free Stanhope Pillows (x2) and King Mattress ProtectorA quilted luxury pocketed spring mattress delivers deep conforming comfort and elimination of surface transfer. As a hybrid mattress, the thoughtful layering of high-density foam support layers affords maximum support and conformability.