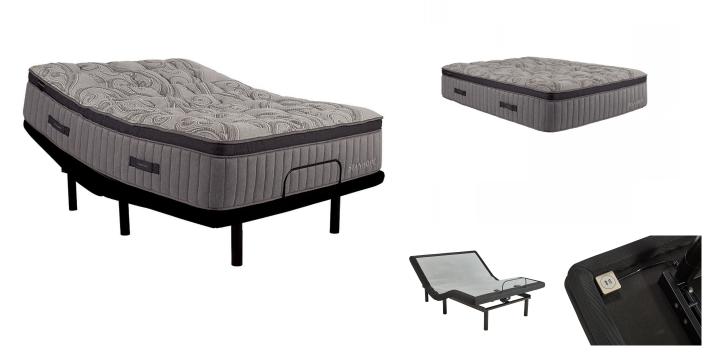

## STANHOPE EVELYN GRACE QUEEN POWER BUNDLE SET

SKU: 889951

About This Item Product Benefits Details WarrantyQueenMattressDimensions: 60"W x 80"D x 16.5"HColor: GreySuper Pillow TopMega Soft QuiltingPocketed Spring CoilsLuxury Super Pillow Top with TuftingExclusive Fabric Collection2 Layers of Nano Coil TechnologyQuantum Edge Coil Support System4 HandlesEuro Comfort FoamPhase Cooling Treatment in FabricBoxed to Eliminate DamagesPower Base Friendly10 Year Warranty Spec SheetLegends Signature Queen Adjustable Power BaseDimensions: 59"W x 79"D x 15"HColor: BlackClick Here for More Features and BenefitsSpecial Set Price with free Stanhope Pillows (x2) and Queen Mattress ProtectorA quilted luxury pocketed spring mattress delivers deep conforming comfort and elimination of surface transfer. As a hybrid mattress, the