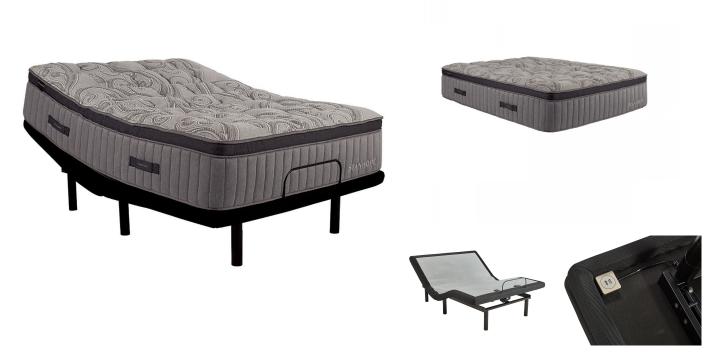

## STANHOPE EVELYN GRACE KING POWER BUNDLE SET

SKU: 889952

About This Item Product Benefits Details WarrantyKingMattressDimensions: 76"W x 80"D x 16.5"HColor: GreySuper Pillow TopMega Soft QuiltingPocketed Spring CoilsLuxury Super Pillow Top with TuftingExclusive Fabric Collection2 Layers of Nano Coil TechnologyQuantum Edge Coil Support System4 HandlesEuro Comfort FoamPhase Cooling Treatment in FabricBoxed to Eliminate DamagesPower Base Friendly10 Year Warranty Spec SheetLegends Signature King Adjustable Power BaseDimensions: 75"W x 79"D x 15"HColor: BlackClick Here for More Features and BenefitsSpecial Set Price with free Stanhope Pillows (x2) and King Mattress ProtectorA quilted luxury pocketed spring mattress delivers deep conforming comfort and elimination of surface transfer. As a hybrid mattress, the