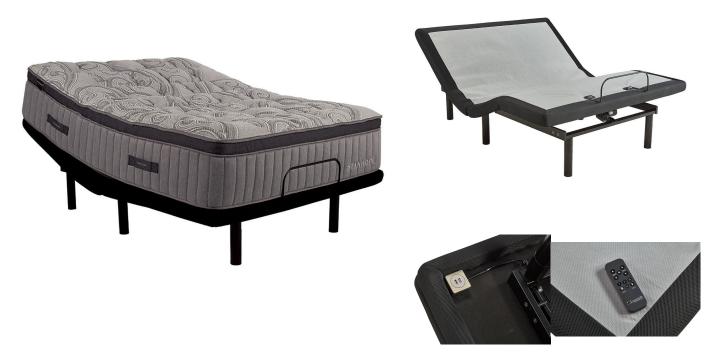

## STANHOPE EVELYN GRACE TWIN XL POWER SET

SKU: 880109

Product BenefitsColor: Grey/BlackTwin XLMattressDimensions: 39"W x 80"D x 16.5"HSuper Pillow TopMega Soft QuiltingPocketed Spring CoilsLuxury Super Pillow Top with TuftingExclusive Fabric Collection2 Layers of Nano Coil TechnologyQuantum Edge Coil Support System4 HandlesEuro Comfort FoamPhase Cooling Treatment in FabricBoxed to Eliminate DamagesPower Base Friendly10 Year Warranty Spec SheetAdjustable Power BaseDimensions: 39"W x 80"D x 15"HWireless RemoteHead/Foot PositionsEasily Fits Platform/Storage/FlatbedsMattress Retainer BarGravity Release Safety Feature2 Programmable Memory PositionsFlat BottonBluetooth- App ControlledSub Charging Ports under Head DeckWireless SyncUnder Bed LightingFoldable DesignMax Weight 650 lbsEmergency Battery Back