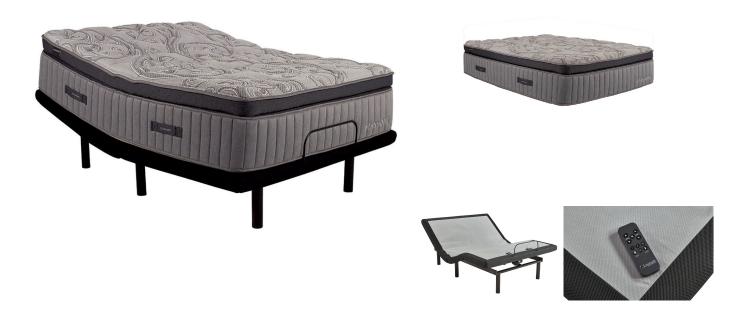

## STANHOPE FREDERICK TWIN XL POWER BUNDLE SET

SKU: 880110

About This Item Product Benefits Details WarrantyTwin XLMattressDimensions: 39"W x 80"D x 15"HColor: GreyPillow TopStanhopeMega Soft QuiltingQuantum Edge Coil Support SystemPhase Change Cooling Treatment In Fabric10 Year Warranty Spec SheetLegends Signature Twin XL Adjustable Power BaseDimensions: 37"W x 79"D x 15"HColor: BlackClick Here for More Features and BenefitsSpecial Set Price with free Stanhope Pillow and Twin XL Mattress ProtectorA quilted luxury pocketed spring mattress delivers deep conforming comfort and elimination of surface transfer. As a hybrid mattress, the thoughtful layering of high-density foam support layers affords maximum support and conformability.